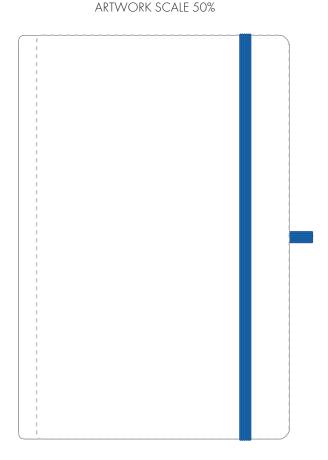

A5 WHITE MOLE Product and Artwork Proof

Your Ref: Quantity: Product Code: QS0865 Our Ref: **Product Colour: ROYAL BLUE** Version: 1

# We stock this item in the following colours

Due to the nature of the product the print position may vary by 2 - 3 mm

- The dashed line is to demonstrate print area and will not appear on your printed item
  - 1. Your order will not go in to print and production time cannot be confirmed, unless artwork has been approved via the online system.
  - 2. Once printed, artwork cannot be amended, mistakes must be rectified at visual stage.
  - 3. Claims for faulty goods will be honoured, only if the goods are returned to us. We will not issue credits/refunds for items that have been distributed. Please ensure that goods are satisfactory before distribution
  - 4. We are not responsible for delays during transit.